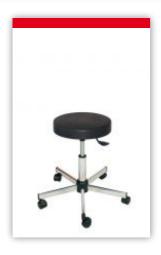

#### The 🔮 :

- Without staples nor seams
- Abrasion-resistant
- Easily adjustable
- Polyvalent

#### STOOLS / POLYURETHANE

Chrome, 5-branch, scuff-resistant, reinforced base with heavy-duty nylon casters Chrome gas-lift column with height adjustment from 440 to 570 mm and shock absorber Round seat in black polyurethane